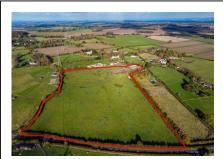

## Search criteria:

Keywords: ΑII Area: All

Minimum price: £0 Maximum price: Unlimited

Bedrooms: 0+

Page 1 of 1 17 May 2024 05:22:32

Plot of Land at Former Mill Riding Centre, Warstone Hill Road, Pattingham

- · Land building plot
- 5 bedrooms
- 5 bathrooms
- 4 reception rooms

Offers Over £1,500,000

Robins Nest Farm, Dirty Foot Lane, Lower Penn, Wolverhampton

- · House detached
- 2 bedrooms
- 1 bathroom
- 2 reception rooms