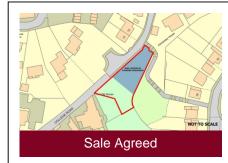

Offers Around £650,000

Plot 2, Bynd Lane, Billingsley, Bridgnorth

- · Land building plot
- · 4 bedrooms
- · 3 bathrooms
- · 2 reception rooms

Offers Around £425,000

Plot 1, Bynd Lane, Billingsley, Bridgnorth