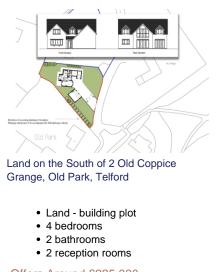

- 5 bedrooms
- 5 bathrooms
- 4 reception rooms

Offers Over £1,500,000



Robins Nest Farm, Dirty Foot Lane, Lower Penn, Wolverhampton

- · House detached
- 2 bedrooms
- 1 bathroom
- 2 reception rooms

Offers Around £650,000



Plot 2, Bynd Lane, Billingsley, Bridgnorth

- · Land building plot
- · 4 bedrooms
- · 3 bathrooms
- · 2 reception rooms

Offers Around £425,000



Plot 1, Bynd Lane, Billingsley, Bridgnorth

- · Land building plot
- 4 bedrooms
- 3 bathrooms
- 1 reception room

Offers Around £375,000



Plot 3, Bynd Lane, Billingsley, Bridgnorth

- · Land building plot
- 4 bedrooms
- 4 bathrooms
- 1 reception room

Offers Around £325,000



College Road, Tettenhall, Wolverhampton

- Land
- 3 bedrooms
- 3 bathrooms
- 1 reception room

Offers Around £250,000



Offers Around £225,000



13/15 High Street, Tettenhall, Wolverhampton, WV6 8QS High Street, Wombourne, Wolverhampton, WV5 9DP 22/23 Whitburn Street, Bridgnorth, Shropshire, WV16 4QN

Tel: 01902 747744 Tel: 01902 326366 Tel: 01746 766499

Email: tettenhall@berrimaneaton.co.uk Email: wombourne@berrimaneaton.co.uk Email: bridgnorth@berrimaneaton.co.uk