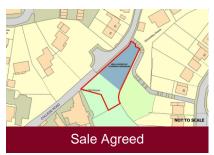

Offers Around £400,000

College Road, Tettenhall, Wolverhampton

- Land
- 3 bedrooms
- 3 bathrooms
- 1 reception room

Offers Around £250,000

Land on the South of 2 Old Coppice Grange, Old Park, Telford

- Land building plot
- 4 bedrooms
- 2 bathrooms
- 2 reception rooms