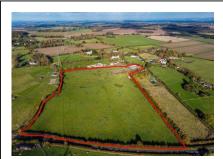

## Search criteria:

Keywords: All Area: All Minimum price: £0 Maximum price: Unlimited

Bedrooms: 0+

Page 1 of 1 26 April 2024 10:13:22

Plot of Land at Former Mill Riding Centre, Warstone Hill Road, Pattingham