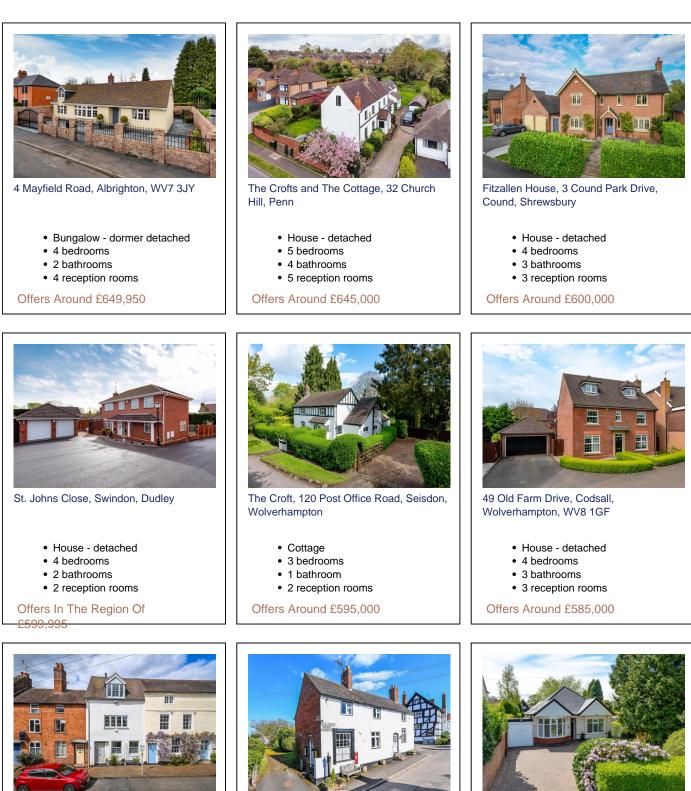

23 St Marys Street, Bridgnorth

- House terraced
- 4 bedrooms
- · 2 bathrooms
- 1 reception room

Offers Around £550,000

The Old Post Office, High Street, Claverley, Wolverhampton

- · House detached
- 3 bedrooms
- 2 bathrooms
- · 3 reception rooms