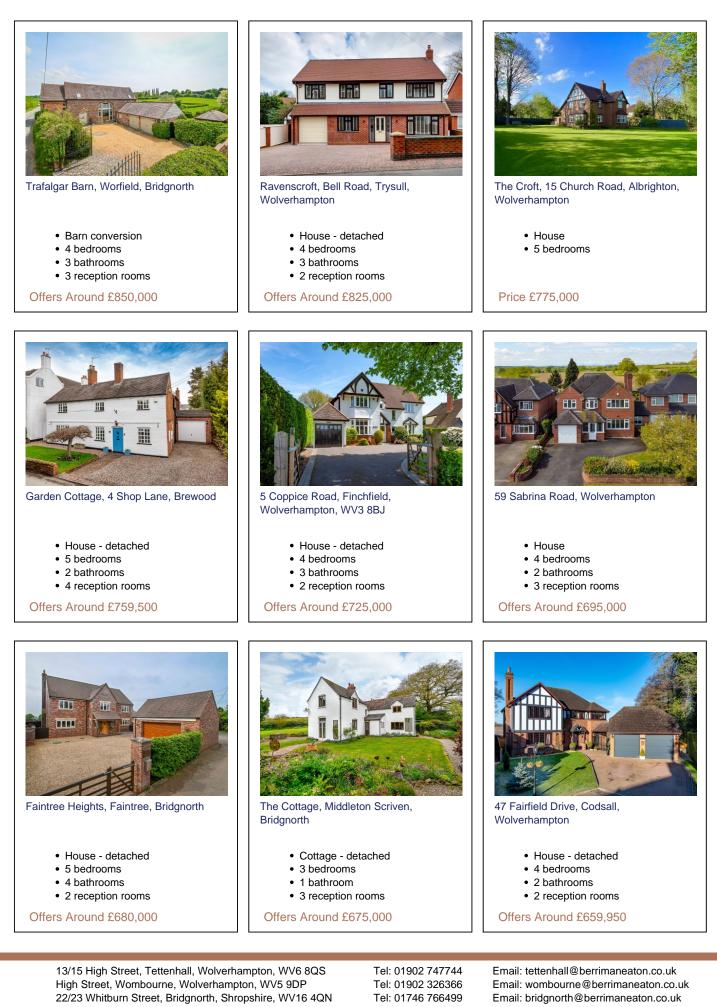

23 St Marys Street, Bridgnorth

- House terraced
- 4 bedrooms
- · 2 bathrooms
- 1 reception room

Offers Around £550,000

The Old Post Office, High Street, Claverley, Wolverhampton

- · House detached
- 3 bedrooms
- 2 bathrooms
- · 3 reception rooms