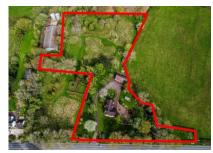

- Apartment
- 2 bedrooms
- 2 bathrooms
- 1 reception room

Offers Around £180,000

Planning Permission, 40 Moatbrook Lane, Codsall, WV8 1SD

- Bungalow detached
- 3 bedrooms
- 2 bathrooms
- 1 reception room