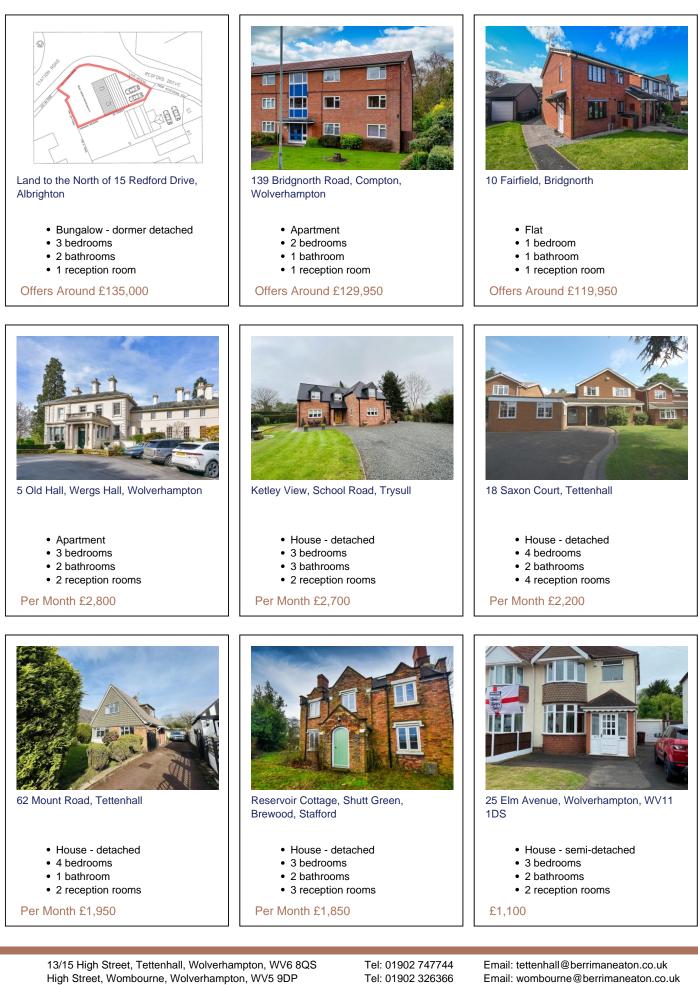

64 Bantock Gardens, Finchfield, Wolverhampton

- · House detached
- 3 bedrooms
- 1 bathroom
- 2 reception rooms

Offers Around £293,950

148a Birches Road, Codsall, Wolverhampton

- · House semi-detached
- 3 bedrooms
- 1 bathroom
- · 2 reception rooms