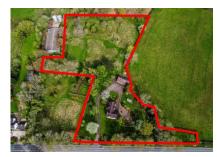

- Character Property
- 3 bedrooms
- 2 bathrooms
- 1 reception room

Offers Around £420,000

97 Henwood Road, Compton, Wolverhampton

- House detached
- 3 bedrooms
- 2 bathrooms
- 3 reception rooms

Offers Around £417,500