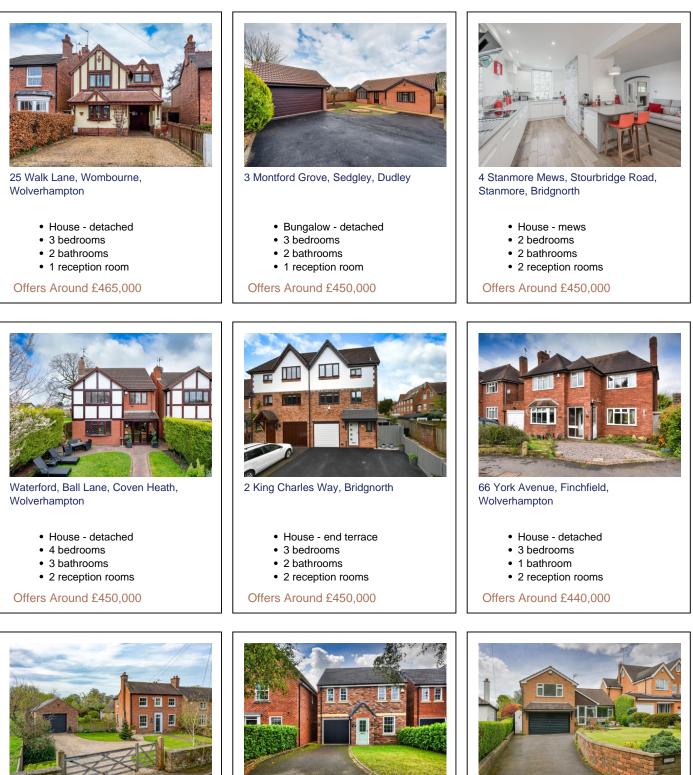

Keywords: All Area: All Minimum price: £0 Maximum price: Unlimited Bedrooms: 0+ Page 4 of 10 24 April 2024 13:28:55

Stourbridge Road, Wombourne, Wolverhampton

- Bungalow dormer detached
- 3 bedrooms
- 2 bathrooms
- 2 reception rooms