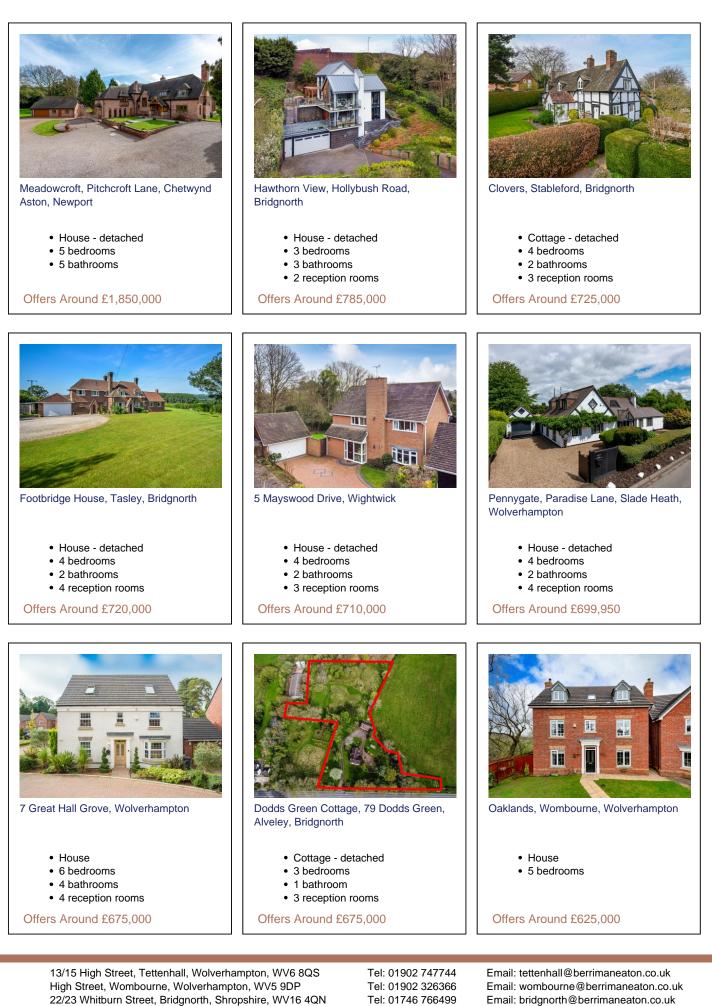

Keywords: All Area: All Minimum price: £0 Maximum price: Unlimited Bedrooms: 0+ Page 1 of 9 17 April 2024 05:06:20



Keywords: All Area: All Minimum price: £0 Maximum price: Unlimited Bedrooms: 0+ Page 2 of 9 17 April 2024 05:06:20



Keywords: All Area: All Minimum price: £0 Maximum price: Unlimited Bedrooms: 0+ Page 3 of 9 17 April 2024 05:06:20



Keywords: All Area: All

Minimum price: £0 Maximum price: Unlimited Bedrooms: 0+ Page 4 of 9 17 April 2024 05:06:20



- House semi-detached
- 4 bedrooms
- 2 bathrooms
- 1 reception room

Offers Around £389,950

- Bungalow dormer detached
- 3 bedrooms
- 1 bathroom
- 3 reception rooms

Offers Around £385,000

- House detached
- 4 bedrooms
- 1 bathroom
- 2 reception rooms

Offers Around £385,000

13/15 High Street, Tettenhall, Wolverhampton, WV6 8QS High Street, Wombourne, Wolverhampton, WV5 9DP 22/23 Whitburn Street, Bridgnorth, Shropshire, WV16 4QN Tel: 01