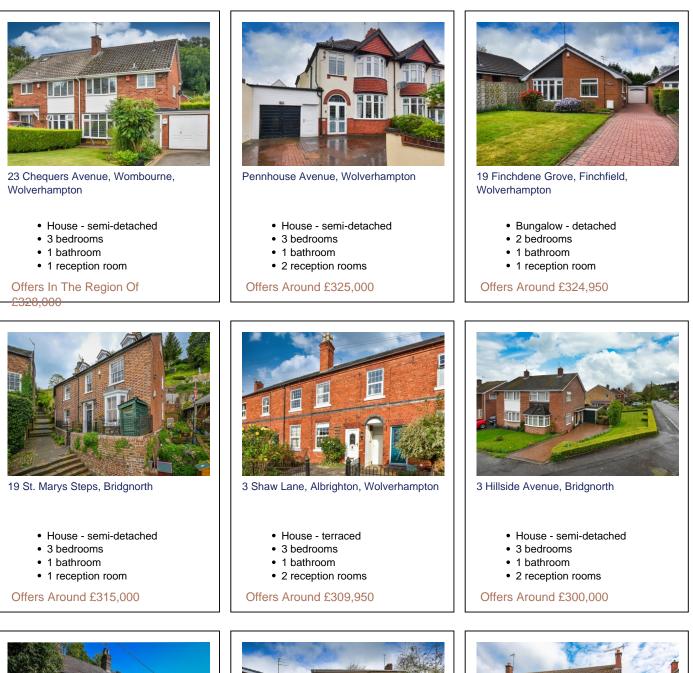

Keywords: All Area: All Minimum price: £0 Maximum price: Unlimited Bedrooms: 0+ Page 6 of 10 28 April 2024 05:23:27

Keywords: All Area: All Minimum price: £0 Maximum price: Unlimited Bedrooms: 0+ Page 7 of 10 28 April 2024 05:23:27

25 Church Hill, Ironbridge, Telford

- · House end terrace
- 2 bedrooms
- 1 bathroom
- 1 reception room

Offers Around £300,000

10 Ashfield Road, Compton, Wolverhampton

- House detached
- 3 bedrooms
- 1 bathroom
- 2 reception rooms
- Offers Around £299,950