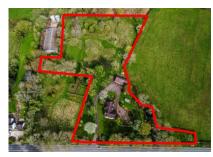

Offers Around £399,950

41 Ascot Drive, Dudley

- House detached
- 4 bedrooms
- 2 bathrooms
- 3 reception rooms

Offers Around £399,950

3 Manor Farm Barns, Bognop Road, Essington

- Barn conversion
- 3 bedrooms
- 3 bathrooms
- 1 reception room