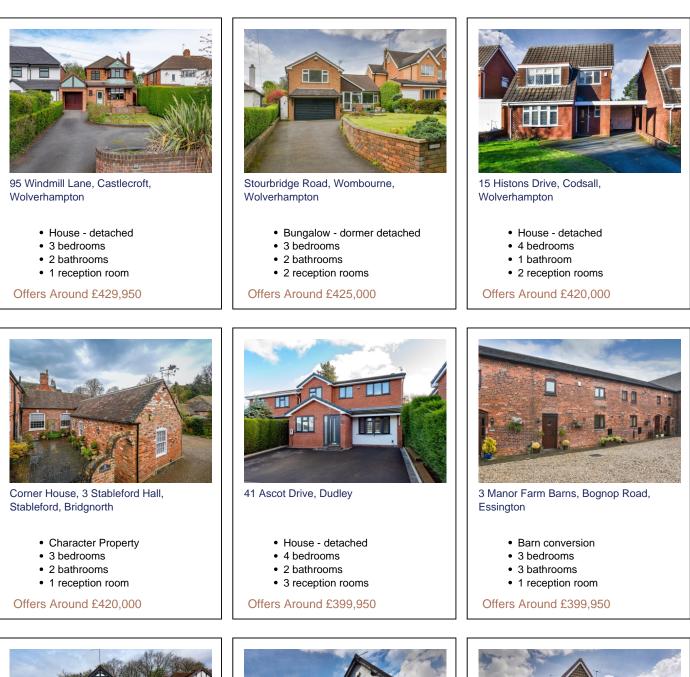

Tudor Crescent, Wolverhampton

- · House detached
- 3 bedrooms
- 1 bathroom
- 3 reception rooms
- . . . .

Offers Around £395,000

2 Danescourt Cottages, Danescourt Road, Tettenhall

- · House semi-detached
- 4 bedrooms
- 2 bathrooms
- 1 reception room

Offers Around £389,950

68 Mount Road, Tettenhall Wood, Wolverhampton

- Bungalow dormer detached
- 3 bedrooms
- 1 bathroom
- 3 reception rooms

Offers Around £385,000

13/15 High Street, Tettenhall, Wolverhampton, WV6 8QS High Street, Wombourne, Wolverhampton, WV5 9DP 22/23 Whitburn Street, Bridgnorth, Shropshire, WV16 4QN Tel: 01902 747744 Tel: 01902 326366 Tel: 01746 766499 Email: tettenhall@berrimaneaton.co.uk Email: wombourne@berrimaneaton.co.uk Email: bridgnorth@berrimaneaton.co.uk