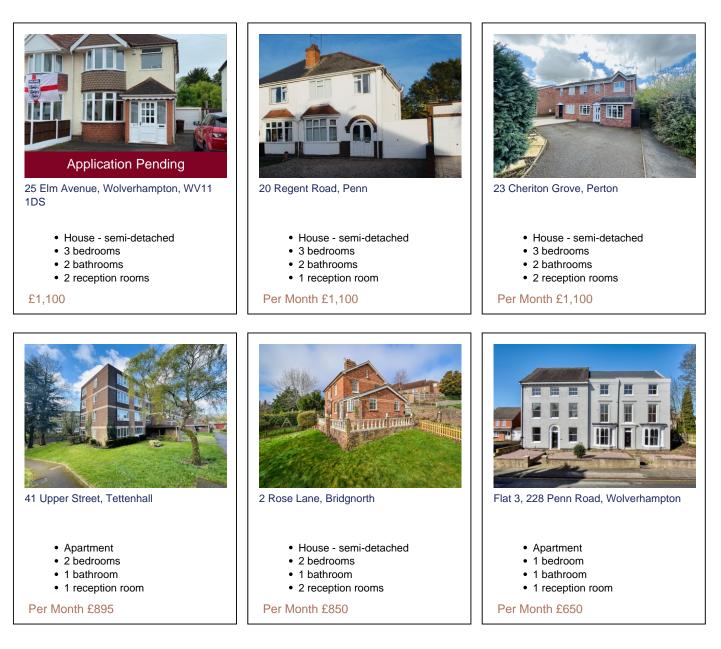

Keywords: All Area: All Minimum price: £0 Maximum price: Unlimited Bedrooms: 0+ Page 9 of 10 25 April 2024 07:25:02

3 pathrooms
1 reception room

13/15 High Street, Tettenhall, Wolverhampton, WV6 8QS

22/23 Whitburn Street, Bridgnorth, Shropshire, WV16 4QN

High Street, Wombourne, Wolverhampton, WV5 9DP

Per Month £1,500

1 bathroom
1 reception room
Per Month £1,495

Email: tettenhall@berrimaneaton.co.uk Email: wombourne@berrimaneaton.co.uk Email: bridgnorth@berrimaneaton.co.uk

• 1 reception room

Per Month £1,300

www.berrimaneaton.co.uk

Tel: 01902 747744

Tel: 01902 326366

Tel: 01746 766499

Keywords: All Area: All Minimum price: £0 Maximum price: Unlimited Bedrooms: 0+ Page 10 of 10 25 April 2024 07:25:02