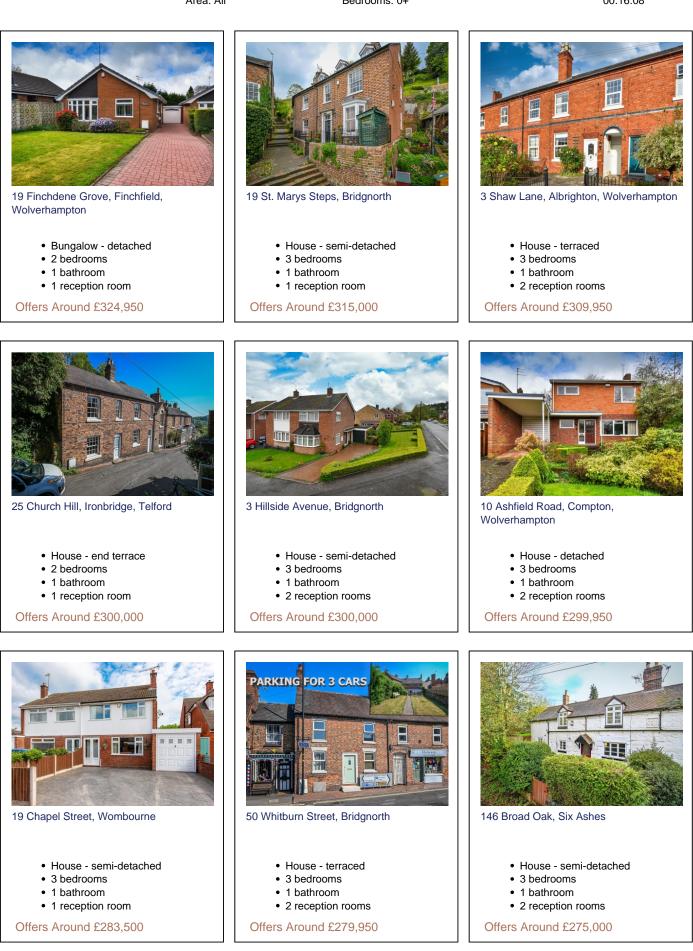

Keywords: All Area: All

Minimum price: £0 Maximum price: Unlimited Bedrooms: 0+ Page 4 of 11 27 April 2024 00:16:08

4 Stanmore Mews, Stourbridge Road, Stanmore, Bridgnorth

- House mews
- 2 bedrooms
- 2 bathrooms
- 2 reception rooms

Offers Around £450,000

3 Montford Grove, Sedgley, Dudley

- Bungalow detached
- 3 bedrooms
- 2 bathrooms
- 1 reception room

Offers Around £450,000

Wychaven, The Holloway, Swindon, Dudley

- House detached
- 4 bedrooms
- 1 bathroom
- 2 reception rooms