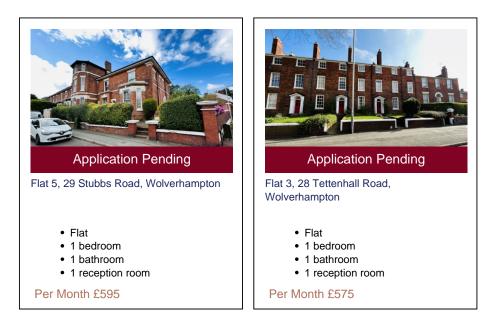

Keywords: All Area: All

Minimum price: £0 Maximum price: Unlimited Bedrooms: 0+

Page 4 of 5 20 April 2024 08:45:37

24, Birch Street, Wolverhampton

- Apartment
- 1 bedroom
- 1 bathroom
- 1 reception room

Per Month £738

12 Bilbrook Court, Bilbrook Road, Codsall, WolverhamptonSouth Staffordshire

- Apartment
- 1 bedroom
- 1 bathroom
- 1 reception room

Per Month £695

Flat 3, 228 Penn Road, Wolverhampton

| <ul> <li>Apartment</li> </ul> | t |
|-------------------------------|---|
|-------------------------------|---|

- 1 bedroom
- 1 bathroom
- 1 reception room

Per Month £650

13/15 High Street, Tettenhall, Wolverhampton, WV6 8QS High Street, Wombourne, Wolverhampton, WV5 9DP 22/23 Whitburn Street, Bridgnorth, Shropshire, WV16 4QN