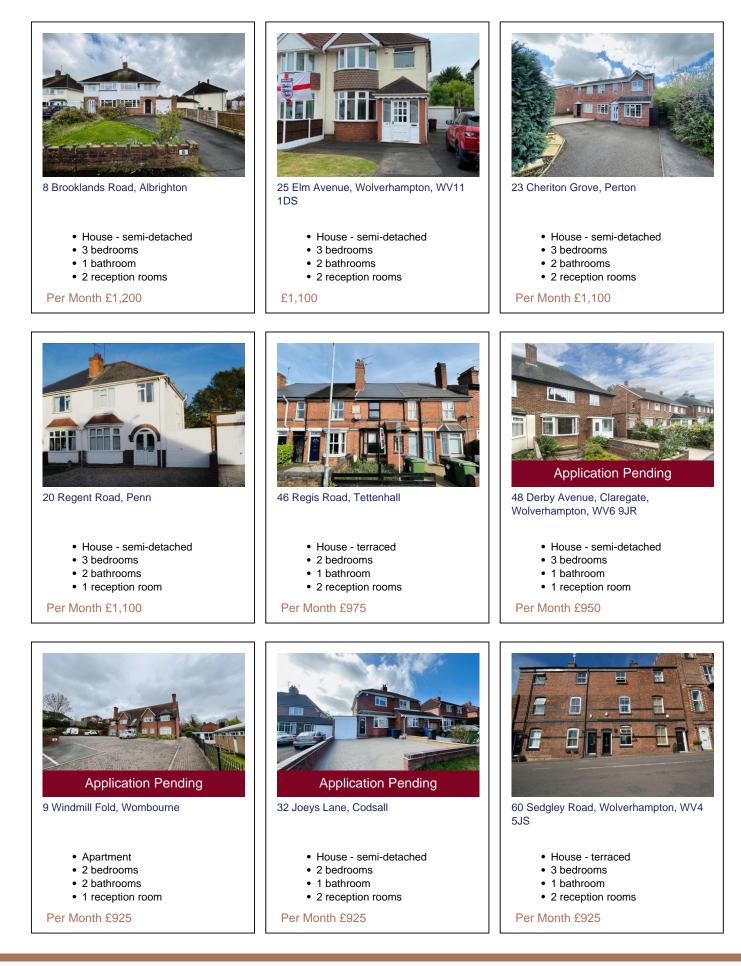

Keywords: All Area: All

Minimum price: £0 Maximum price: Unlimited Bedrooms: 0+

Page 4 of 5 20 April 2024 08:45:37

24, Birch Street, Wolverhampton

- Apartment
- 1 bedroom
- 1 bathroom
- 1 reception room

Per Month £738